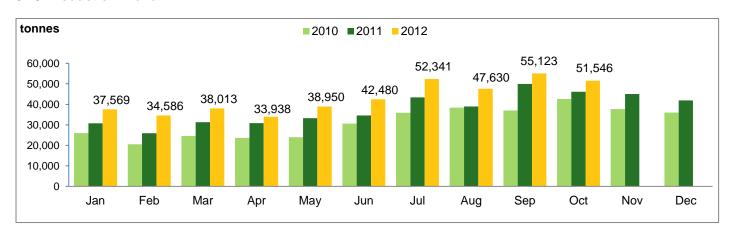

#### **CPO Production Trend**

|      | Jan    | Feb    | Mar    | Apr    | May    | Jun    | Jul    | Aug    | Sep    | Oct    | Nov    | Dec    |
|------|--------|--------|--------|--------|--------|--------|--------|--------|--------|--------|--------|--------|
| 2011 | 30,794 | 25,925 | 31,302 | 30,878 | 33,235 | 34,584 | 43,414 | 38,935 | 49,984 | 46,102 | 45,033 | 41,927 |
| 2010 | 26,004 | 20,503 | 24,625 | 23,634 | 23,941 | 30,587 | 35,925 | 38,398 | 37,018 | 42,630 | 37,705 | 35,953 |